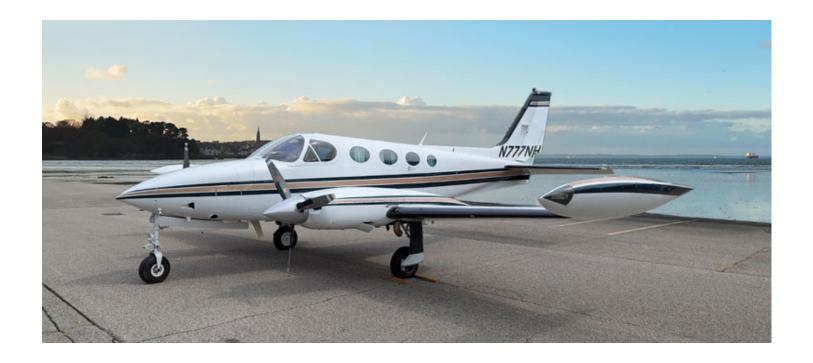

### **EXTERIOR**

Vestal White, Alpine Green-Pearl Gold by Sky Harbour - December 1995