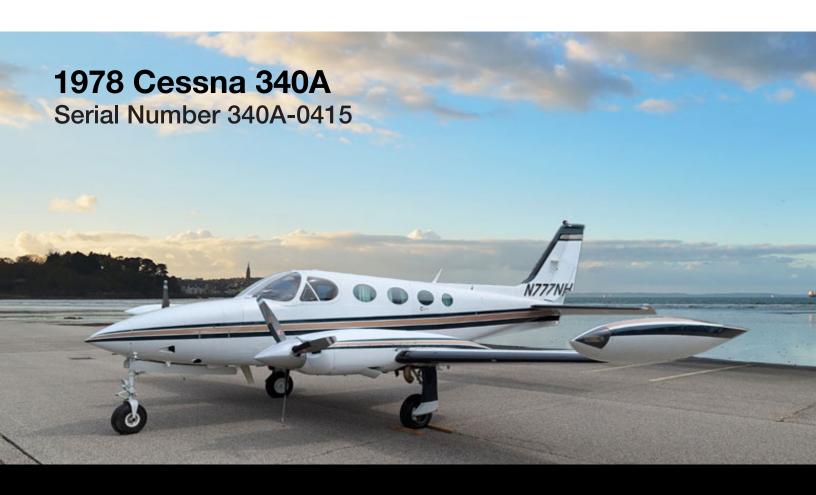

# **HIGHLIGHTS**

- ► Low Time Since Overhaul
- ► Delivered with Fresh Annual
- ► Certified Known Ice
- ► No Known Damage History

PRICE: \$269,900

#### AIRFRAME HIGHLIGHTS

Time Since New: 3663.4 Registration: N777NH

**ENGINES** CONTINENTAL TSIO-520-NB

LEFT ENGINE | RIGHT ENGINE

332.4 Time Since Factory Reman 617.4 Time Since OH

1600 TBO 1600 TBO

PROPELLERS HARTZELL Q-TIPS (HEATED)

### **EXTERIOR**

Vestal White, Alpine Green-Pearl Gold by Sky Harbour - December 1995