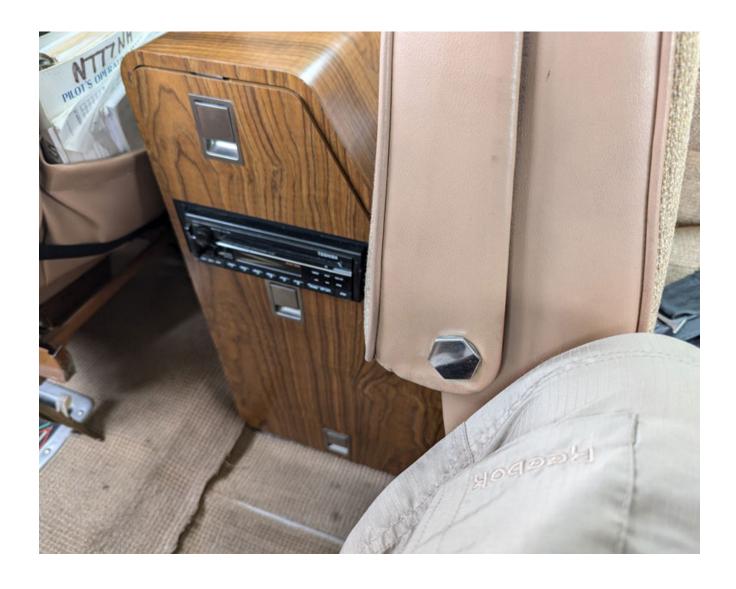

### **INTERIOR**

Curtains – Passenger Side Windows; Pilots and Copilots Fully Articulating Seats; Six Seats (4 Club) Pilot & Co-Pilot fully Articulating Seats; Executive Table; Compact Disc Stereo – 6 outlets; Rosen Sun Visors Refreshment Center; JB Air Conditioner.

### **INTERIOR**