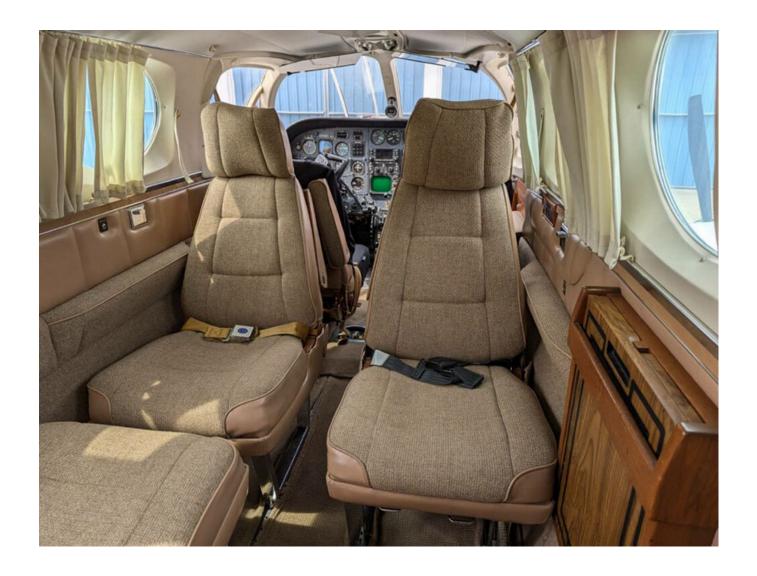

### **INTERIOR**

Curtains – Passenger Side Windows; Pilots and Copilots Fully Articulating Seats; Six Seats (4 Club) Pilot & Co-Pilot fully Articulating Seats; Executive Table; Compact Disc Stereo – 6 outlets; Rosen Sun Visors Refreshment Center; JB Air Conditioner.

### **INTERIOR**