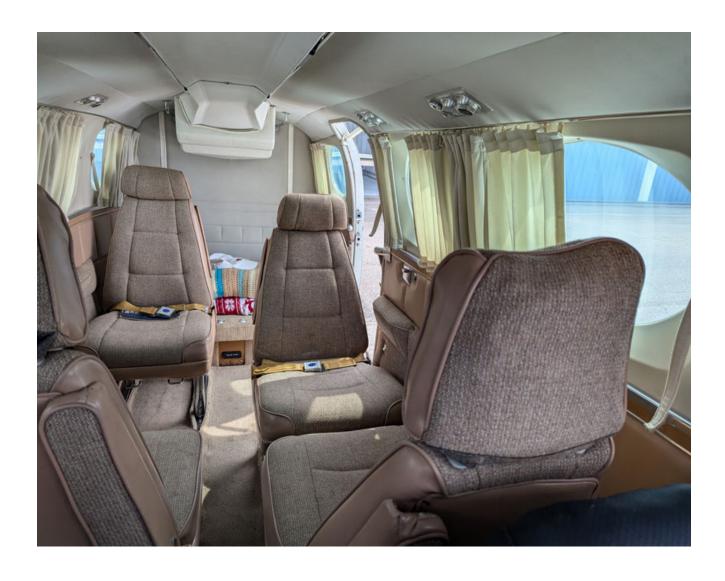

### **INTERIOR**

Curtains – Passenger Side Windows; Pilots and Copilots Fully Articulating Seats; Six Seats (4 Club) Pilot & Co-Pilot fully Articulating Seats; Executive Table; Compact Disc Stereo – 6 outlets; Rosen Sun Visors Refreshment Center; JB Air Conditioner.

### **INTERIOR**