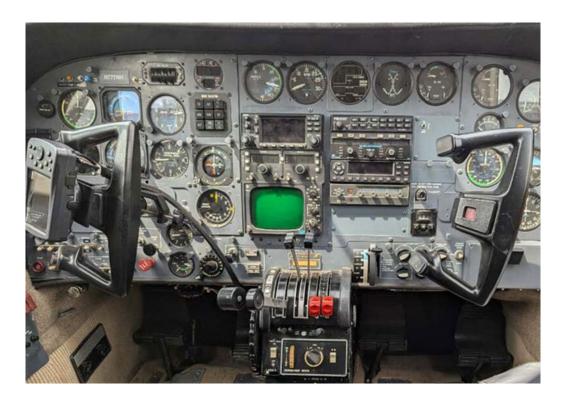

### **AVIONICS**

- Garmin GNS 430W GPS/WASS
- · PMA700B Audio Panel
- · Cessna 485B Nav/Comm w/Glide Slope #2
- · Cessna 400 DME
- · King KCS55A HIS #1
- · Cessna CDI #2
- · Cessna 400 RMI
- · King KT76A Transponder
- · Garmin GTX 345 Transponder w/ADS-B
- · King KRA10 Radar Altimeter
- · Cessna 800 Encoding Altimeter
- · Cessna AA801A Altitude Alerting System
- · Cessna 400B Integrated Flight Control System
- · YAW Damper
- · Bendix RDR 160 Radar