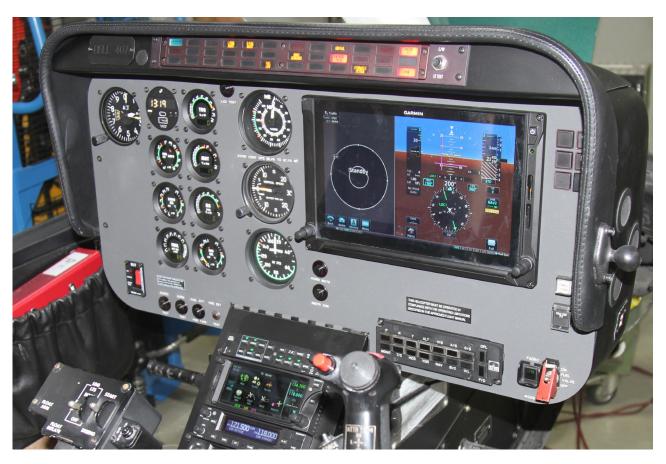

### **AVIONICS**

- · Garmin 500 TXi
- · Three-Axis Autopilot (New)
- · Audio Panel
- · ELT
- · KN 63 DME
- · Antennas for COMs, NAV, XPDR, DME
- $\cdot$  Avionic Master Switch
- $\cdot$  Radar altimeter Bendix King KRA 405B
- · Garmin GTX 335
- · GDU 1060
- · Garmin GTN 650
- · HELI SAS System (Bell 407 Specific)