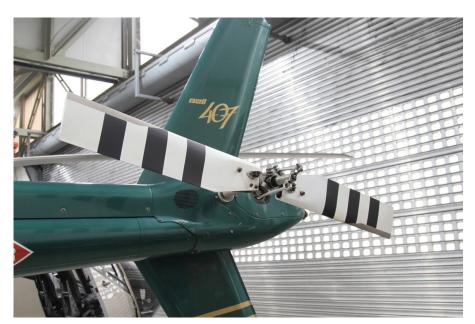

### **EXTERIOR**

Custom Metallic Green with Gold Stripes & White Belly

JetBrokers Page 6 | Spec Last Updated 5/5/25