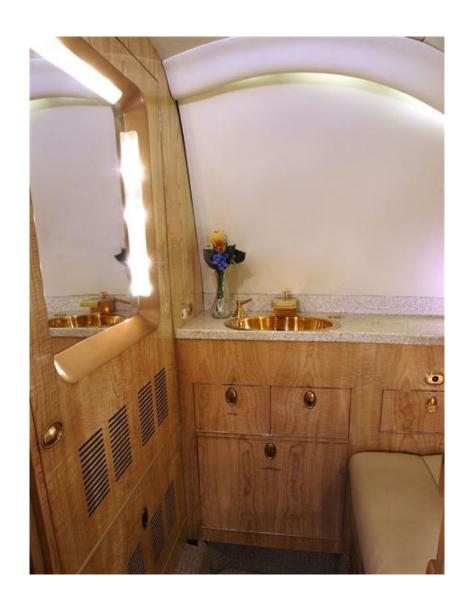

#### **INTERIOR**

Eight Passengers, Double Club Configuration with Fold-Out Tray Tables; Aft Lav Belted (Adds One More Seat If Required), Forward & Aft Storage Closets, Observers Jump Seat; Audio International Cabin Audio & VCR, Video Entertainment System; Computer Display on Cabin Monitor, Fwd Galley with GE Microwave and Krups Coffee Maker; Beige Leather Seats, Hardwood Surfaces in Light Maple, Light Brown Carpet and Lower Sidewalls, Second 13.8 Inch Cabin Display, Three 110-VAC Outlets, Airshow 400.

### **INTERIOR**