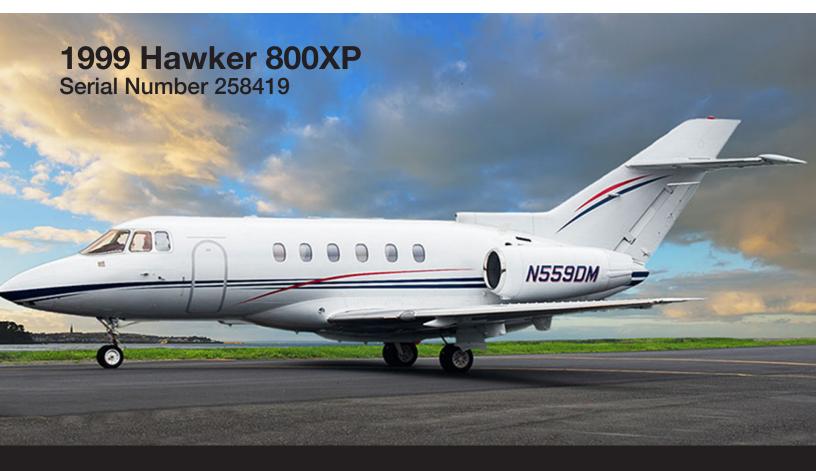

### **AIRCRAFT FEATURES**

- Fresh Landing Gear O/H
- Fresh E/F/G Inspections
- Engines and APU on MSP Gold
- Available Immediately

Price: \$2,100,000



### Cap. Roberto Muñiz VP-Sales

Spirit of St. Louis Airport Chesterfield, MO 63005 +1.314.565.0800 Mobile USA +52.1.722.649.1336 Mobile Mexico rmuniz@jetbrokers.com Global Presence Local Representation

www.jetbrokers.com



St. Louis Detroit London



#### AIRFRAME HIGHLIGHTS

Time Since New: 8066 Landings: 5870

**ENGINES** TFE-731-5BR-1H

LEFT ENGINE RIGHT ENGINE

7055 Time Since New 7853 Time Since New

**ENGINES ON MSP GOLD** 

APU GTCP 36-150 on MSP Gold

#### **MAINTENANCE**

- · E/F/G Inspections complied with 9/2023
- · Landing Gear overhauled 9/2023

#### ADDITIONAL INFORMATION

- · ADS-B Out
- · On CAMP
- · Logo Lights
- ·