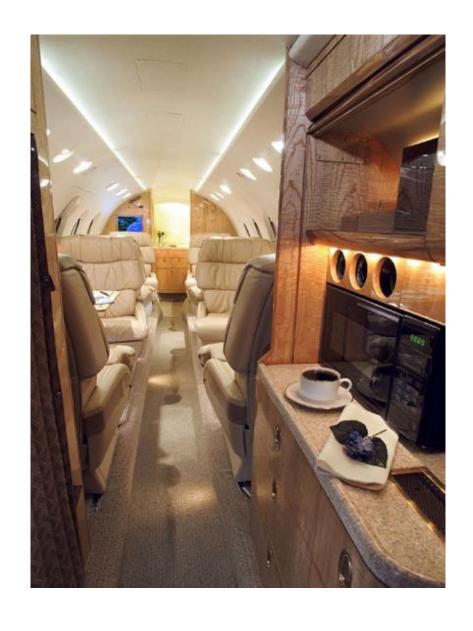

#### **INTERIOR**

Eight Passengers, Double Club Configuration with Fold-Out Tray Tables; Aft Lav Belted (Adds One More Seat If Required), Forward & Aft Storage Closets, Observers Jump Seat; Audio International Cabin Audio & VCR, Video Entertainment System; Computer Display on Cabin Monitor, Fwd Galley with GE Microwave and Krups Coffee Maker; Beige Leather Seats, Hardwood Surfaces in Light Maple, Light Brown Carpet and Lower Sidewalls, Second 13.8 Inch Cabin Display, Three 110-VAC Outlets, Airshow 400.

### **INTERIOR**