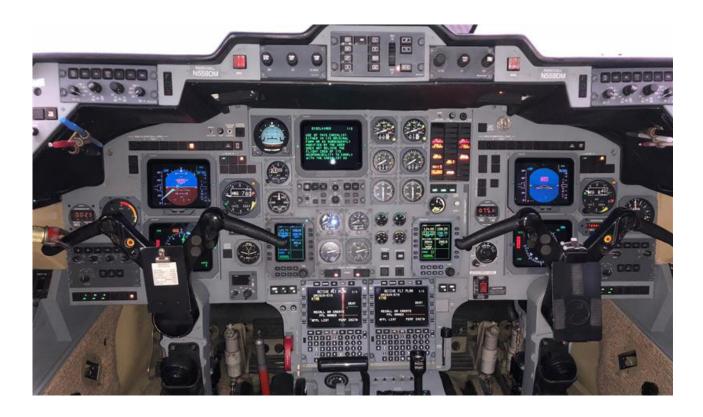

#### **AVIONICS**

Flight System Honeywell EDZ-8000 2-Tube Transponders Autopilot Honeywell SPZ-8000 Radar Honeywell Primus 880 Comms Dual Honeywell RMZ-855 Navs Dual Honeywell RNZ-855 **Dual Honeywell** 

**DME** ADF **Dual Honeywell**  Radar Altimeter HF Comm Traffic Terrain **FMS** 

**Dual Honeywell** Honeywell RT-300 King KHF-950 w/ SELCAL Honeywell TCAS-2000 w/ Change 7 Honeywell Mk-VII (TAWS-A) Dual Honeywell NZ-2000 w/ Dual GPS