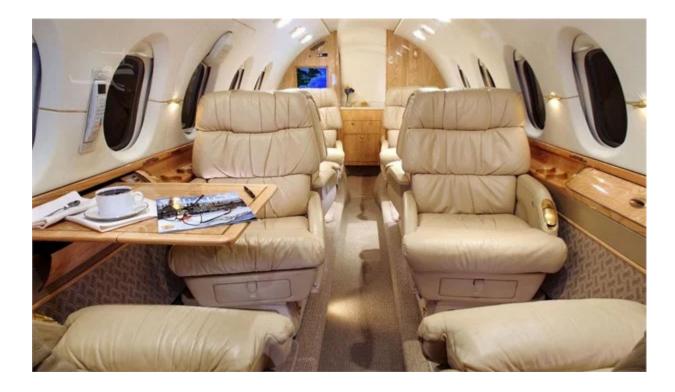

#### **INTERIOR**

Eight Passengers, Double Club Configuration with Fold-Out Tray Tables; Aft Lav Belted (Adds One More Seat If Required), Forward & Aft Storage Closets, Observers Jump Seat; Audio International Cabin Audio & VCR, Video Entertainment System; Computer Display on Cabin Monitor, Fwd Galley with GE Microwave and Krups Coffee Maker; Beige Leather Seats, Hardwood Surfaces in Light Maple, Light Brown Carpet and Lower Sidewalls, Second 13.8 Inch Cabin Display, Three 110-VAC Outlets, Airshow 400.

### **INTERIOR**